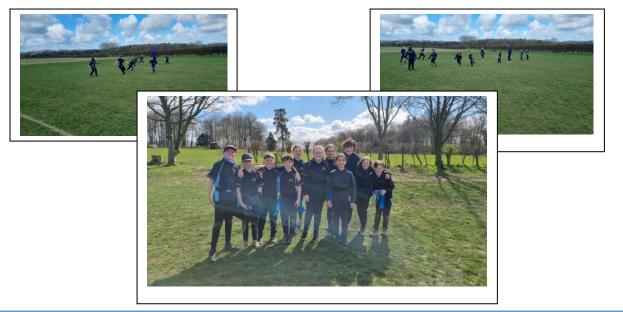

## **Cluster Rugby**

Our tag rugby team enjoyed their day at North Walsham Rugby Club taking part in training sessions and finishing the day with some non competitive matches

Norfolk Music Festival

Our Ukulele group and Salsa Band performed in the Mixed Ensemble category at the Norfolk Music festival. The Ukulele group were awarded a Highly Commended Plus and the Salsa band were awarded a Highly Commended. Well done everyone!